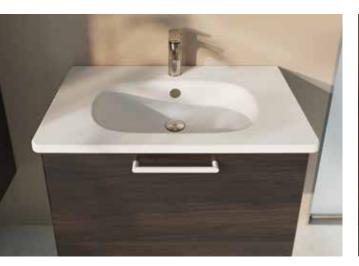

### A clear vision

The Root Square Collection offers a clearer look with geometrical tap, mixer and furniture designs

The furniture in this collection appeals to those who want to bring the warmth of wooden tones into their bathrooms. Bathroom cabinets in light and dark wooden tones create a stylish and natural contrast with the anthracite drawers. This collection combines perfectly with Zentrum and Integra washbasin units and WC pans.

The collection provides flexibility in bathroom design, especially by providing useful solutions for smaller spaces with various depth options. In addition to the 46 cm deep washbasin cabinets, it offers various dimensions for 28 cm and 38 cm depth options too.