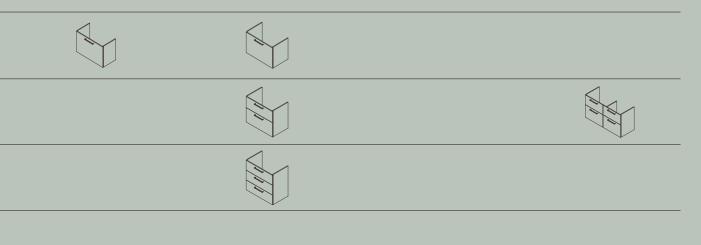

The collection offers functional bathroom solutions with furniture options including doors and drawers. Thanks to its diversity, the collection creates more space in small and narrow areas while also providing a holistic structure for larger ones. The double washbasin unit with four drawers offers an ideal solution for larger families.

For those who want to add a personal touch to their bathroom, the modules can be mounted up, down or in the middle depending on your need to maximise your storage space solutions.

• \_\_\_\_\_

Tall units with laundry baskets help prevent bathrooms becoming untidy, while tall units with open shelves provide quick access to your most frequently used items. Round or cabinet mirrors add a sense of depth to your bathroom space.

### Tidier bathrooms

The Root Collection is designed to meet your every need. Cabinets and drawer units help you store all items in a tidy and organised way.

Repositional partitions inside the drawers enable easy organisation of items such as hair dryers, brushes and curling tools, avoiding an untidy look. The proportions of the lower drawers have been optimised through ergonomic tests to provide an ideal space for cleaning products to be stored securely, thanks to the smaller sections within.

### Storage spaces for smaller bathrooms

• ----

Washbasin units with cabinets and drawers, tall units and additional modules specially designed for tight spaces, bring functional solutions to even the smallest bathrooms.

#### Washbasin Units

|                         | 45X28 cm      | 60X38 cm      | 60X46 cm      |
|-------------------------|---------------|---------------|---------------|
| Integra                 |               |               |               |
| Zentrum                 |               |               |               |
| Bathroom Furniture      |               |               |               |
|                         | 45X28 cm      | 60X38 cm      | 60X46 cm      |
| With door<br>H: 50 cm   |               |               |               |
| With door<br>H: 85 cm   |               |               |               |
| With one drawer         |               |               |               |
| With two / four drawers |               |               |               |
| With three drawers      |               |               |               |
| Basin Mixers            |               |               |               |
| Height / Length         | H:150 / L:120 | H:175 / L:135 | H:315 / L:180 |
| Root Round              | Ą             | Ą             | Ą             |
| Height / Length         | H:150 / L:120 | H:175 / L:140 | H:310 / L:180 |
| Root Square             | Ą             | Ą             |               |