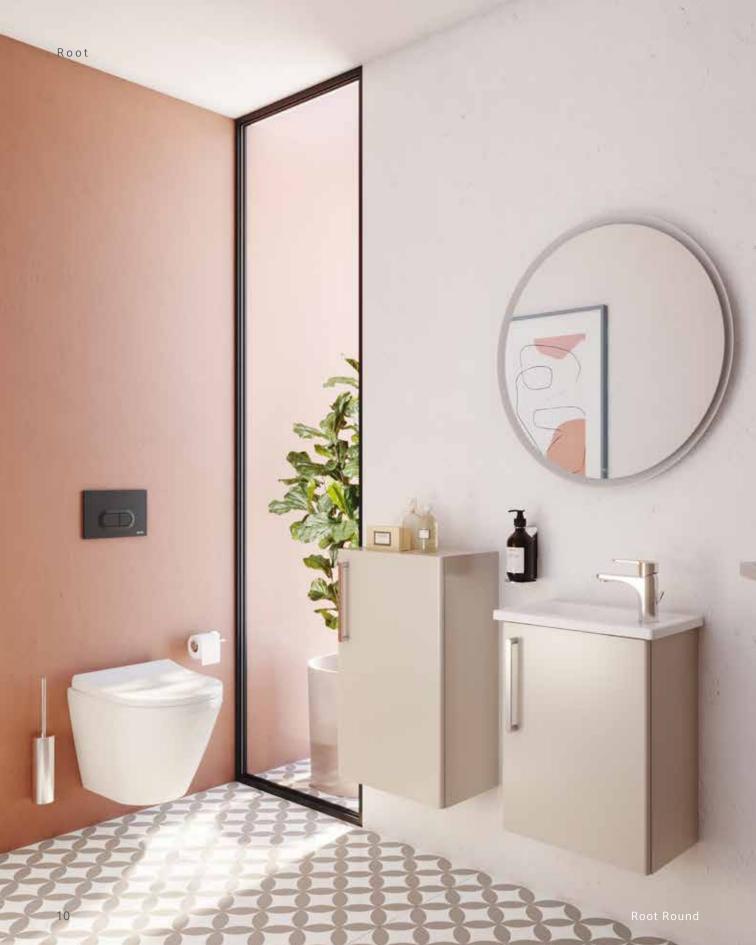

### Root

### A seamless look

The Root Round taps, mixers and furniture provide a holistic look with soft lines. The simple design and glassy smooth surfaces help the bathroom cabinets stay dirt-free and be easily cleaned. While the natural wooden drawer cabinets harmonise nicely with the collection's colour palette, they go beyond the expected by adding distinctive detail to your bathroom. This collection combines perfectly with Zentrum and Integra washbasin units and WC pans.

### **Elegant colours**

• —

The Root Round Furniture Collection perfectly completes the bathrooms with high gloss white, high gloss anthracite, high gloss Sahara beige and glossy pearl grey.

The Root Square Furniture Collection, brings the relaxing effect of wood into bathrooms with walnut and natural oak colours.