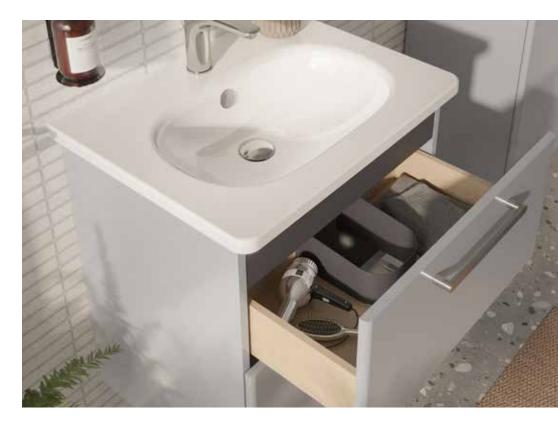

### Tidier bathrooms

The Root Collection is designed to meet your every need. Cabinets and drawer units help you store all items in a tidy and organised way.

Repositional partitions inside the drawers enable easy organisation of items such as hair dryers, brushes and curling tools, avoiding an untidy look. The proportions of the lower drawers have been optimised through ergonomic tests to provide an ideal space for cleaning products to be stored securely, thanks to the smaller sections within.