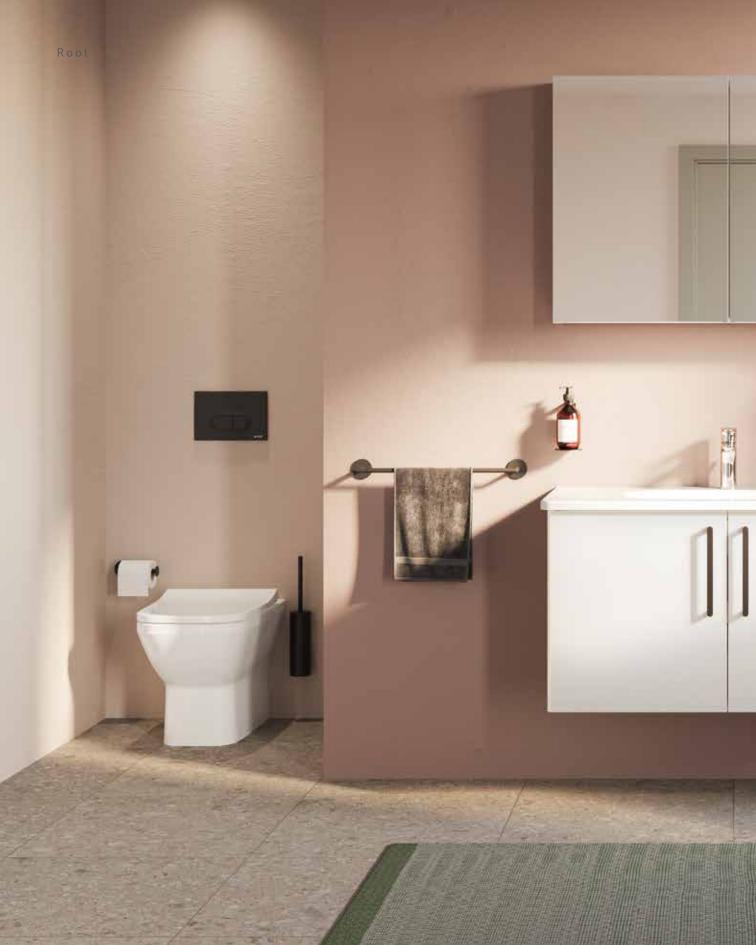

### A clear vision

The Root Square Collection offers a clearer look with geometrical tap, mixer and furniture designs

The furniture in this collection appeals to those who want to bring the warmth of wooden tones into their bathrooms. Bathroom cabinets in light and dark wooden tones create a stylish and natural contrast with the anthracite drawers. This collection combines perfectly with Zentrum and Integra washbasin units and WC pans.

Handle options come in black, chrome and white, reflecting the collection's holistic and minimal approach to design.

The mixers come in chrome, gold, copper or brushed nickel colour options to complete your bathroom furniture to perfection.

# A perfect complement

• ----

Taps and mixers appeal to different tastes and usage preferences by offering flexibility in design for washbasins, WCs and showers with a range of sizes, styles and colours.