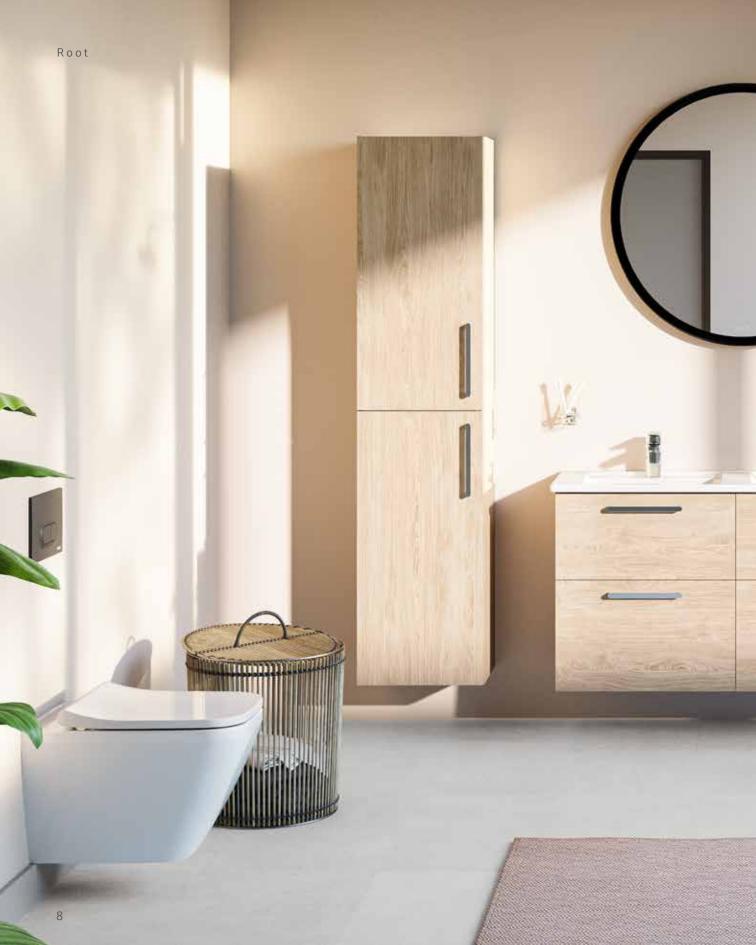

### Root

For those who want to add a personal touch to their bathroom, the modules can be mounted up, down or in the middle depending on your need to maximise your storage space solutions.

• \_\_\_\_\_

Tall units with laundry baskets help prevent bathrooms becoming untidy, while tall units with open shelves provide quick access to your most frequently used items. Round or cabinet mirrors add a sense of depth to your bathroom space.