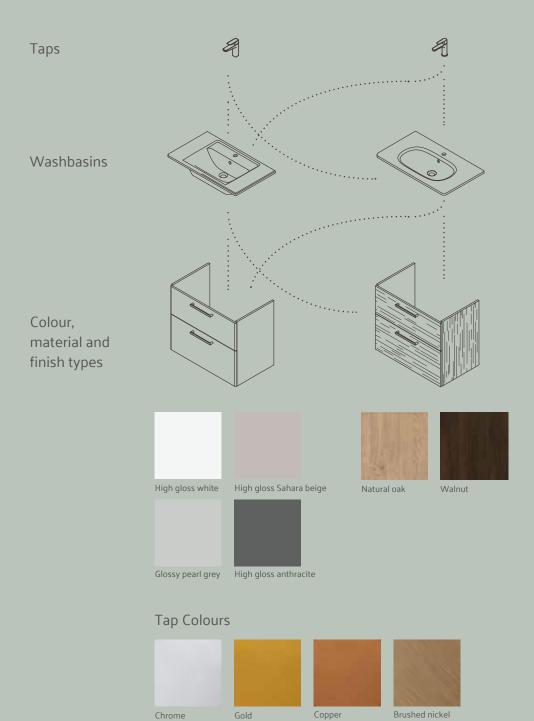

### **Elegant colours**

• —

The Root Round Furniture Collection perfectly completes the bathrooms with high gloss white, high gloss anthracite, high gloss Sahara beige and glossy pearl grey.

The Root Square Furniture Collection, brings the relaxing effect of wood into bathrooms with walnut and natural oak colours.

Handle options come in black, chrome and white, reflecting the collection's holistic and minimal approach to design.

The mixers come in chrome, gold, copper or brushed nickel colour options to complete your bathroom furniture to perfection.

### The ideal solution for your dream bathroom in 3 steps

The Root Collection, allows you to design the bathroom of your dreams in just three easy steps.

- For your desired bathroom design, first decide on your preferences for washbasin, tap and washbasin unit from rounded and squared alternatives, then combine your choice of colours.
- 2- The right size for your washbasin and washbasin unit can be defined according to the area of your bathroom, followed by the height of your preferred tap.
- 3- By completing your design with a mirror, a tall unit, mid unit and tap, the perfect solution for the bathroom of your dreams will become a reality.