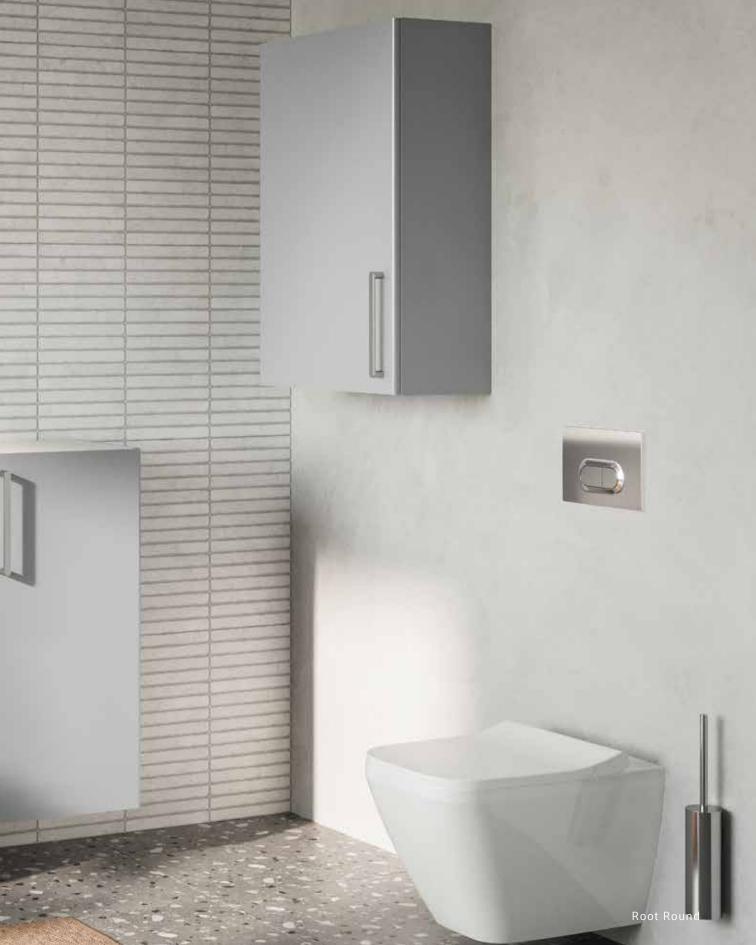

For those who want to add a personal touch to their bathroom, the modules can be mounted up, down or in the middle depending on your need to maximise your storage space solutions.

• \_\_\_\_\_

Tall units with laundry baskets help prevent bathrooms becoming untidy, while tall units with open shelves provide quick access to your most frequently used items. Round or cabinet mirrors add a sense of depth to your bathroom space.

### A seamless look

The Root Round taps, mixers and furniture provide a holistic look with soft lines. The simple design and glassy smooth surfaces help the bathroom cabinets stay dirt-free and be easily cleaned. While the natural wooden drawer cabinets harmonise nicely with the collection's colour palette, they go beyond the expected by adding distinctive detail to your bathroom. This collection combines perfectly with Zentrum and Integra washbasin units and WC pans.