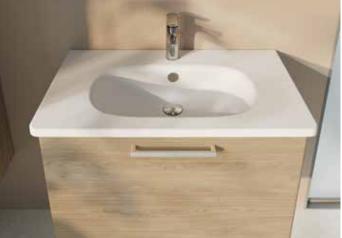

### A seamless look

The Root Round taps, mixers and furniture provide a holistic look with soft lines. The simple design and glassy smooth surfaces help the bathroom cabinets stay dirt-free and be easily cleaned. While the natural wooden drawer cabinets harmonise nicely with the collection's colour palette, they go beyond the expected by adding distinctive detail to your bathroom. This collection combines perfectly with Zentrum and Integra washbasin units and WC pans.

The collection provides flexibility in bathroom design, especially by providing useful solutions for smaller spaces with various depth options. In addition to the 46 cm deep washbasin cabinets, it offers various dimensions for 28 cm and 38 cm depth options too.