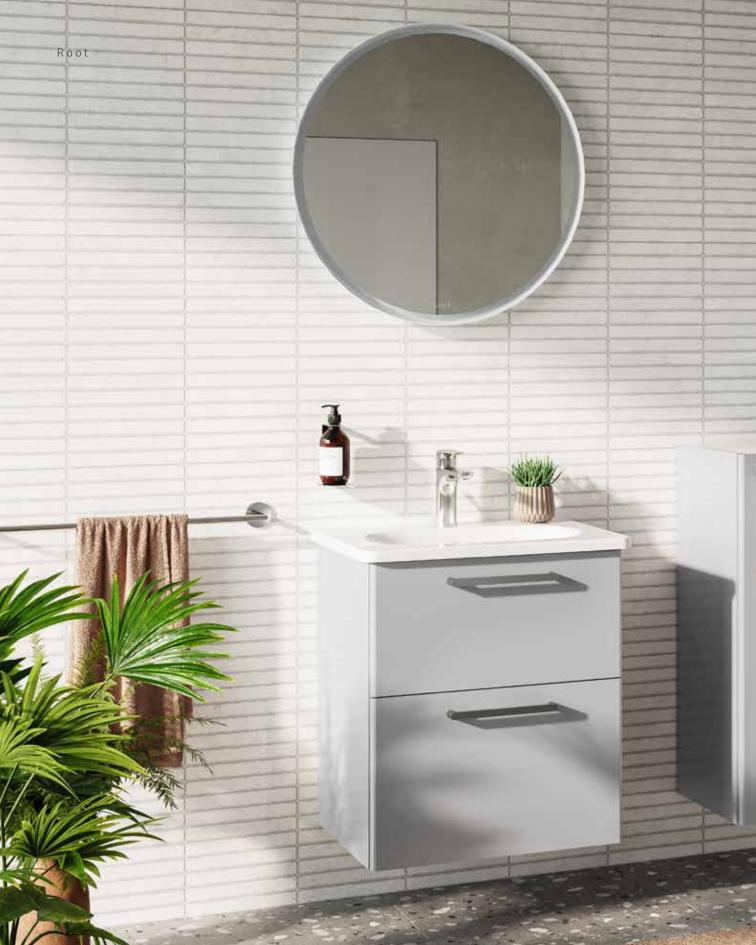

### Root

### A perfect solution for the bathroom of your dreams

To help you create your dream bathroom, our Root Collection is designed to enhance your space in a smart and modern way.

Specially created so that you can design the bathroom you desire, our collection offers a wide range of product sizes and types to allow for greater choice over colour combinations, units, handles and more. By offering practical solutions for modern bathrooms, our collection combines the appeal of functional minimalist design with choices that can be combined to match your individual needs and taste.

### **Elegant colours**

• —

The Root Round Furniture Collection perfectly completes the bathrooms with high gloss white, high gloss anthracite, high gloss Sahara beige and glossy pearl grey.

The Root Square Furniture Collection, brings the relaxing effect of wood into bathrooms with walnut and natural oak colours.

### Tidier bathrooms

The Root Collection is designed to meet your every need. Cabinets and drawer units help you store all items in a tidy and organised way.

Repositional partitions inside the drawers enable easy organisation of items such as hair dryers, brushes and curling tools, avoiding an untidy look. The proportions of the lower drawers have been optimised through ergonomic tests to provide an ideal space for cleaning products to be stored securely, thanks to the smaller sections within.