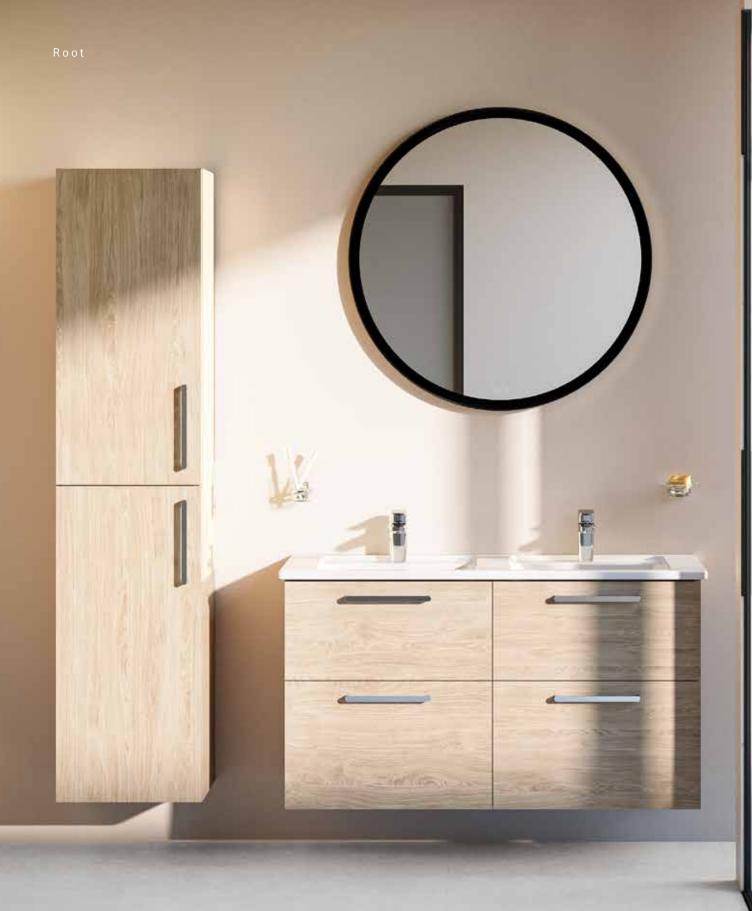

### Root

### A perfect solution for the bathroom of your dreams

To help you create your dream bathroom, our Root Collection is designed to enhance your space in a smart and modern way.

Specially created so that you can design the bathroom you desire, our collection offers a wide range of product sizes and types to allow for greater choice over colour combinations, units, handles and more. By offering practical solutions for modern bathrooms, our collection combines the appeal of functional minimalist design with choices that can be combined to match your individual needs and taste.

The collection offers functional bathroom solutions with furniture options including doors and drawers. Thanks to its diversity, the collection creates more space in small and narrow areas while also providing a holistic structure for larger ones. The double washbasin unit with four drawers offers an ideal solution for larger families.

For those who want to add a personal touch to their bathroom, the modules can be mounted up, down or in the middle depending on your need to maximise your storage space solutions.

• \_\_\_\_\_

Tall units with laundry baskets help prevent bathrooms becoming untidy, while tall units with open shelves provide quick access to your most frequently used items. Round or cabinet mirrors add a sense of depth to your bathroom space.

### A seamless look

The Root Round taps, mixers and furniture provide a holistic look with soft lines. The simple design and glassy smooth surfaces help the bathroom cabinets stay dirt-free and be easily cleaned. While the natural wooden drawer cabinets harmonise nicely with the collection's colour palette, they go beyond the expected by adding distinctive detail to your bathroom. This collection combines perfectly with Zentrum and Integra washbasin units and WC pans.

### A clear vision

The Root Square Collection offers a clearer look with geometrical tap, mixer and furniture designs

The furniture in this collection appeals to those who want to bring the warmth of wooden tones into their bathrooms. Bathroom cabinets in light and dark wooden tones create a stylish and natural contrast with the anthracite drawers. This collection combines perfectly with Zentrum and Integra washbasin units and WC pans.