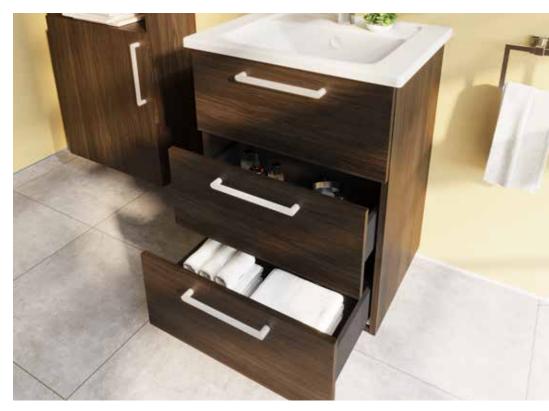

The collection offers functional bathroom solutions with furniture options including doors and drawers. Thanks to its diversity, the collection creates more space in small and narrow areas while also providing a holistic structure for larger ones. The double washbasin unit with four drawers offers an ideal solution for larger families.

### Tidier bathrooms

The Root Collection is designed to meet your every need. Cabinets and drawer units help you store all items in a tidy and organised way.

Repositional partitions inside the drawers enable easy organisation of items such as hair dryers, brushes and curling tools, avoiding an untidy look. The proportions of the lower drawers have been optimised through ergonomic tests to provide an ideal space for cleaning products to be stored securely, thanks to the smaller sections within.