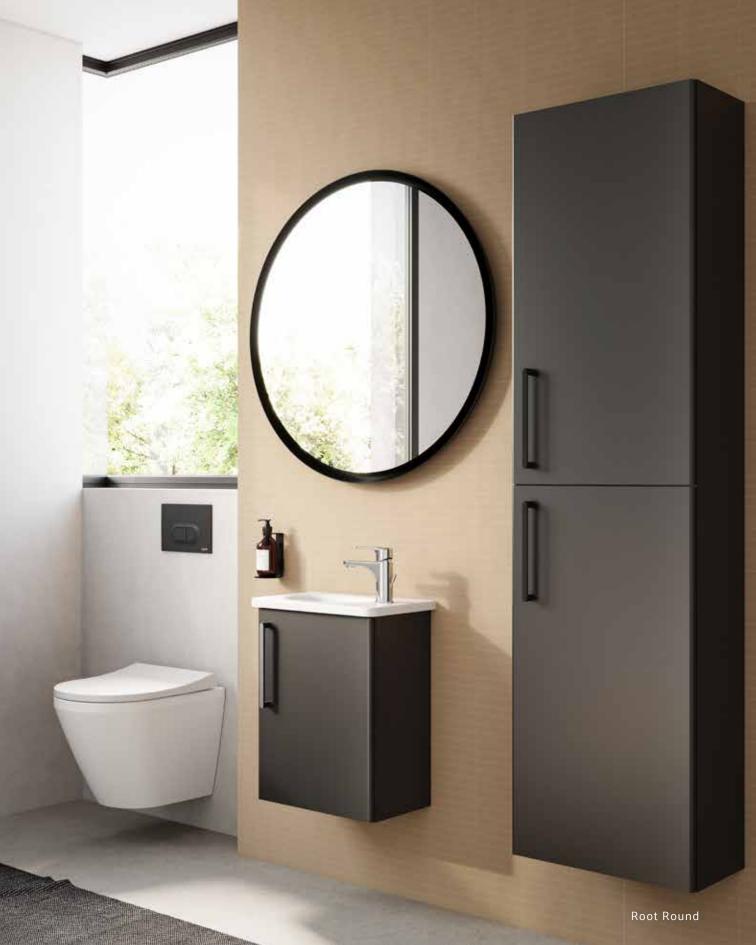

### A seamless look

The Root Round taps, mixers and furniture provide a holistic look with soft lines. The simple design and glassy smooth surfaces help the bathroom cabinets stay dirt-free and be easily cleaned. While the natural wooden drawer cabinets harmonise nicely with the collection's colour palette, they go beyond the expected by adding distinctive detail to your bathroom. This collection combines perfectly with Zentrum and Integra washbasin units and WC pans.

### **Elegant colours**

• —

The Root Round Furniture Collection perfectly completes the bathrooms with high gloss white, high gloss anthracite, high gloss Sahara beige and glossy pearl grey.

The Root Square Furniture Collection, brings the relaxing effect of wood into bathrooms with walnut and natural oak colours.