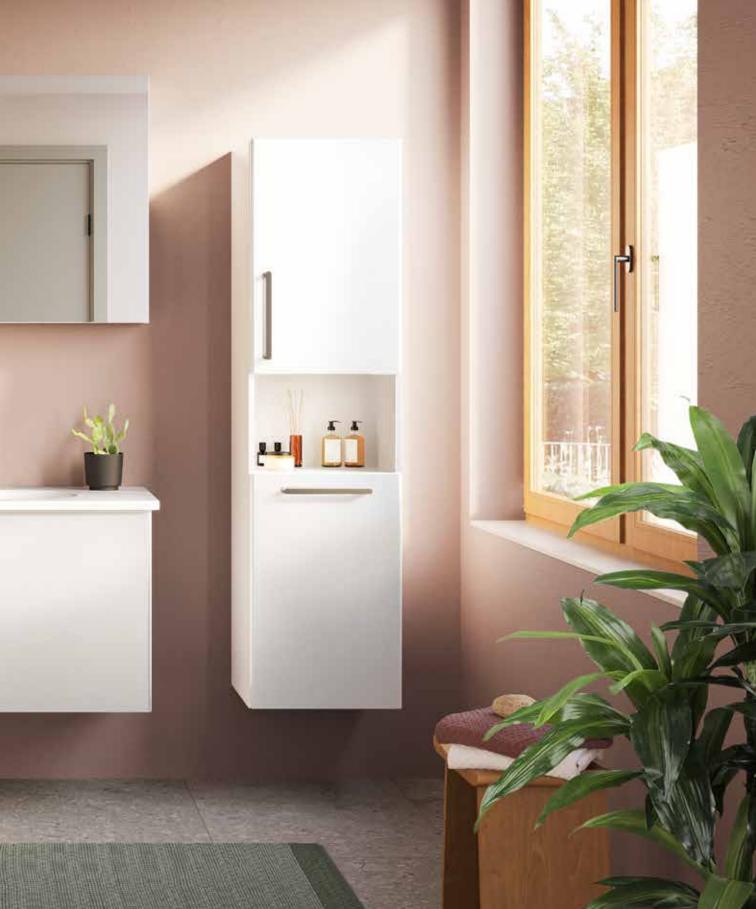

For those who want to add a personal touch to their bathroom, the modules can be mounted up, down or in the middle depending on your need to maximise your storage space solutions.

• \_\_\_\_\_

Tall units with laundry baskets help prevent bathrooms becoming untidy, while tall units with open shelves provide quick access to your most frequently used items. Round or cabinet mirrors add a sense of depth to your bathroom space.

### Storage spaces for smaller bathrooms

• ----

Washbasin units with cabinets and drawers, tall units and additional modules specially designed for tight spaces, bring functional solutions to even the smallest bathrooms.

The collection provides flexibility in bathroom design, especially by providing useful solutions for smaller spaces with various depth options. In addition to the 46 cm deep washbasin cabinets, it offers various dimensions for 28 cm and 38 cm depth options too.